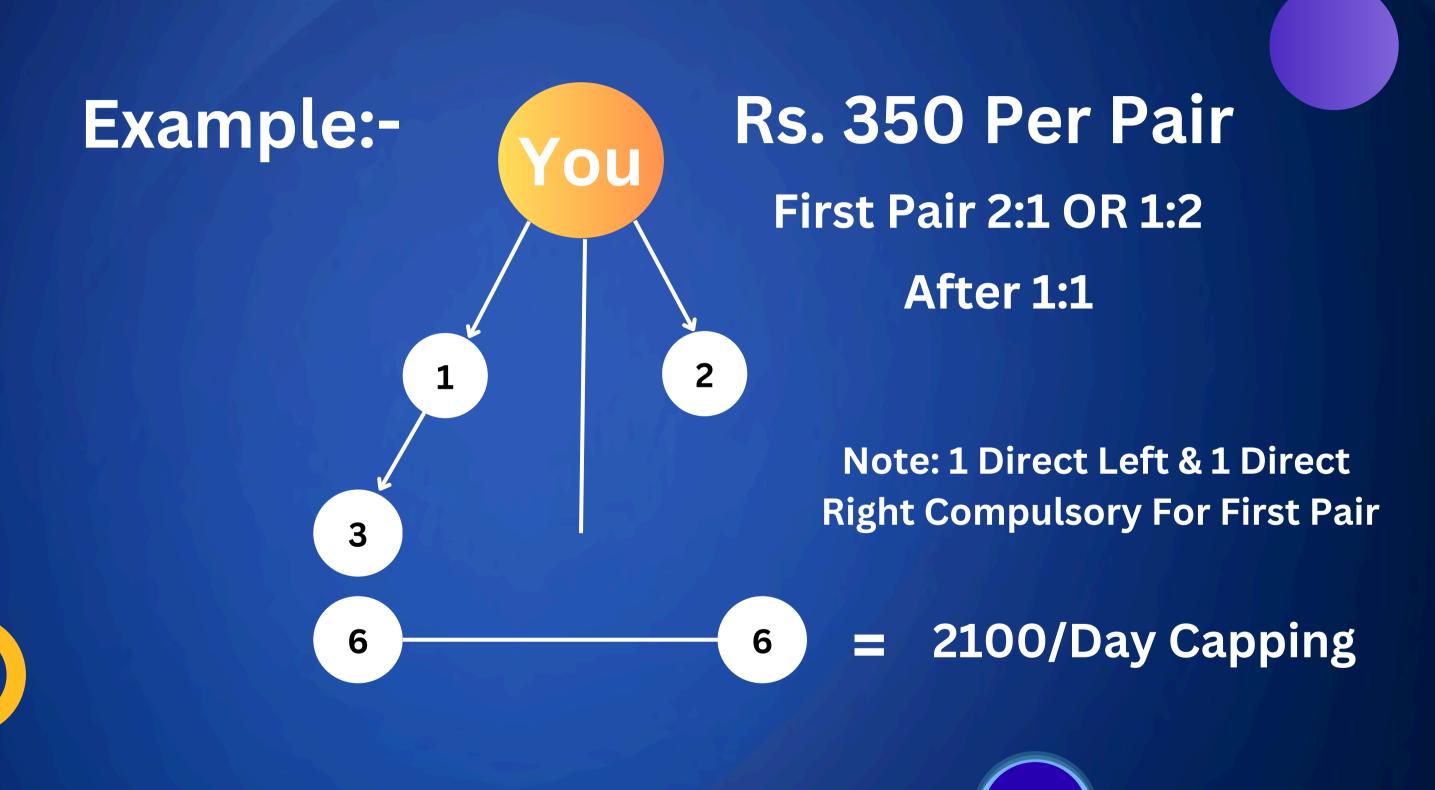

### RE-COLLECTION INCOME

| Sr. | TEAM  | LEVEL INCOME | TOTAL INCOME          | DIRECT  |
|-----|-------|--------------|-----------------------|---------|
| 1   | 5     | 10           | 50                    |         |
| 2   | 25    | 20           | 500                   | 1       |
| 3   | 125   | 20           | 2500                  |         |
| 4   | 625   | 35           | 21,875                |         |
| 5   | 3125  | 25           | 78,125                | 2       |
| 6   | 15625 | 3            | 46,875                |         |
| 7   | 78125 | 2            | 1,56,250              |         |
|     |       |              | - 688 W / / / / / / / | ANN AND |

TOTAL INCOME

306,175